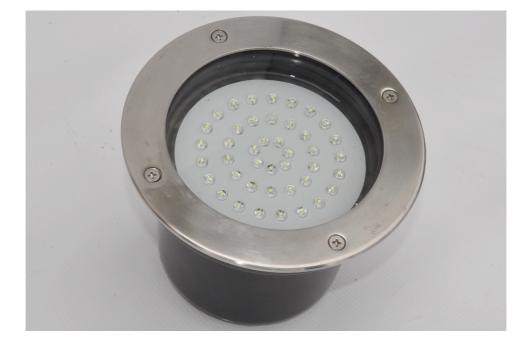

Product Name: Product Description: Applications:

Housing: Lamp: Warranty: eSHINE UP Solar Powered ground light and up lighting systems City and town features including buildings, monuments, feature trees, fountains, statues, artwork and advertising Aluminium 2.6 / 6 Watt LED 2 Years