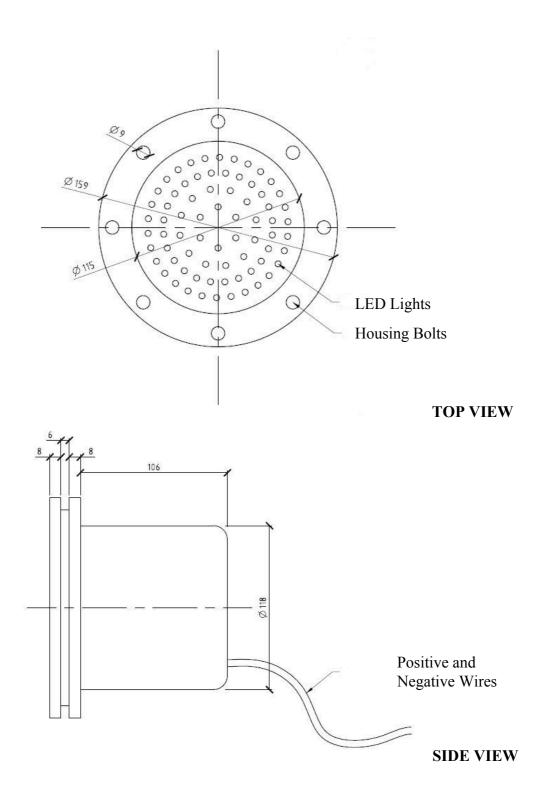

## eSHINE UP – Technical data

| Model   | Watt | Volt | Amp   | lumens | IP<br>rating | warranty | Dimensions<br>HxWxD (mm) | Colour | LED Life<br>expectancy |
|---------|------|------|-------|--------|--------------|----------|--------------------------|--------|------------------------|
| eSU 300 | 2.6W | 12V  | 0.22A | 400    | IP65         | 2 Yrs    | 200 DIA                  | 6500K  | 50,000+HRS             |
| eSU 450 | 6.0W | 12V  | 0.50A | 480    | IP65         | 2 Yrs    | 200 DIA                  | 6500K  | 50,000+HRS             |