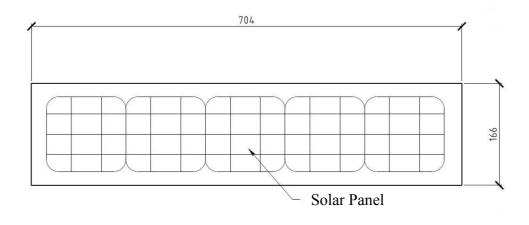

## **eSHINE NAV** — Technical data

|        |       |      |       |        | IP     |          | Dimensions  |        | LED Life   |  |
|--------|-------|------|-------|--------|--------|----------|-------------|--------|------------|--|
| Model  | Watt  | Volt | Amp   | lumens | rating | warranty | HxWxD (mm)  | Colour | expectancy |  |
|        |       |      |       |        |        |          | 700 x 270 x |        |            |  |
| eS NAV | 1.9 W | 12V  | 0.16A | 150    | IP65   | 2 Yrs    | 160         | 6500   | 50,000+HRS |  |