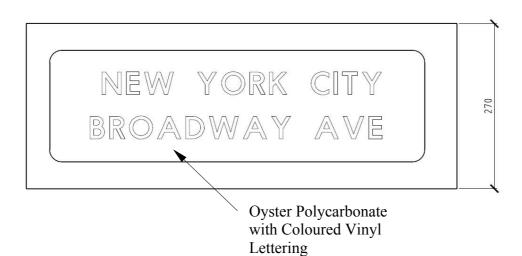

**Product Name:** eSHINE NAV

Product Description: Solar Powered illuminated light box

Patent Pending: No

**Applications:** Street name signs and advertising

Housing: Aluminium
Lamp: 1.9 Watt LED
Warranty: 2 Years