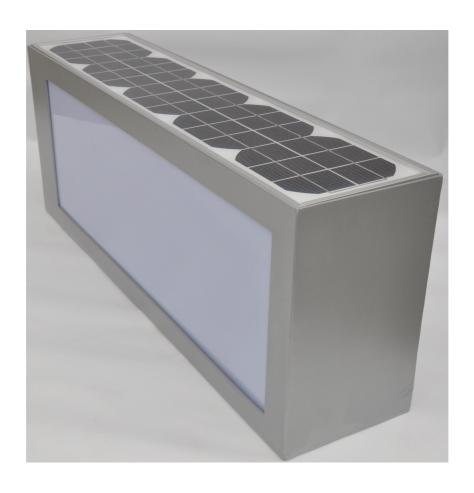

**Product Name:** eSHINE NAV

Product Description: Solar Powered illuminated light box

Patent Pending: No

**Applications:** Street name signs and advertising

Housing: Aluminium
Lamp: 1.9 Watt LED
Warranty: 2 Years