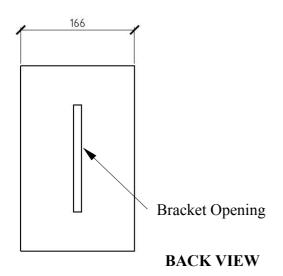

## **eSHINE NAV** — Technical data

|        |       |      |       |        | IP     |          | Dimensions  |        | LED Life   |  |
|--------|-------|------|-------|--------|--------|----------|-------------|--------|------------|--|
| Model  | Watt  | Volt | Amp   | lumens | rating | warranty | HxWxD (mm)  | Colour | expectancy |  |
|        |       |      |       |        |        |          | 700 x 270 x |        |            |  |
| eS NAV | 1.9 W | 12V  | 0.16A | 150    | IP65   | 2 Yrs    | 160         | 6500   | 50,000+HRS |  |