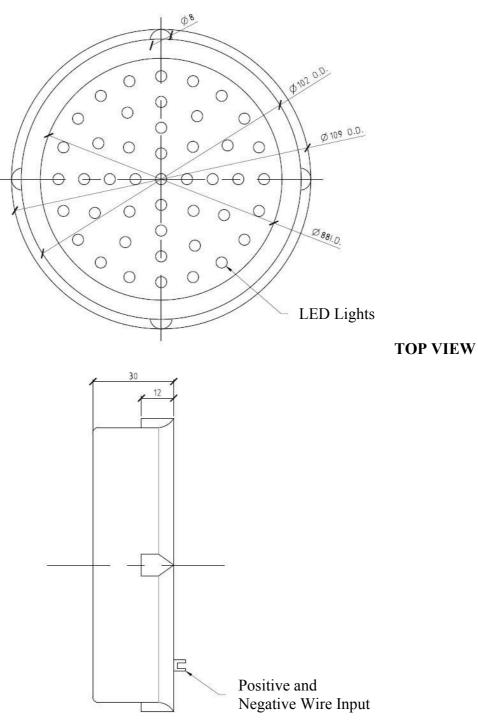

## eSHINE FLASH – Technical data

| Model   | Watt | Volt | Amp   | lumens | IP<br>rating | warranty | Dimensions<br>HxWxD (mm) | Colour        | LED Life<br>expectancy |
|---------|------|------|-------|--------|--------------|----------|--------------------------|---------------|------------------------|
| eSFLASH | 5W   | 12V  | 0.41A | 350    | IP65         | 2 Yrs    | 125mm<br>DIA             | Orange<br>Red | 50,000+HRS             |

Address: PO Box 812, Cronulla 2230 Phone: 1300 017 699 Contact: <u>enquiry@solarconcepts.com.au</u> Web: <u>www.solarconcepts.com.au</u>

**SIDE VIEW**