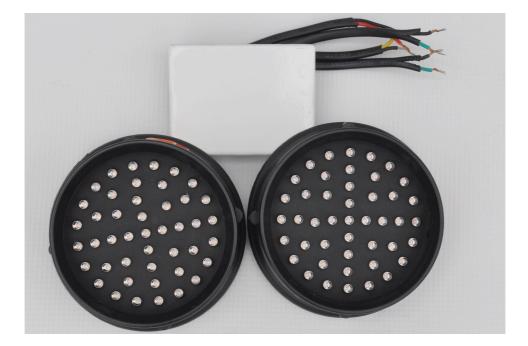

## eSHINE FLASH – Technical data

| Model   | Watt | Volt | Amp   | lumens | IP<br>rating | warranty | Dimensions<br>HxWxD (mm) | Colour        | LED Life<br>expectancy |
|---------|------|------|-------|--------|--------------|----------|--------------------------|---------------|------------------------|
| eSFLASH | 5W   | 12V  | 0.41A | 350    | IP65         | 2 Yrs    | 125mm<br>DIA             | Orange<br>Red | 50,000+HRS             |

| Product Name:<br>Product Description: | eSHINE FLASH<br>Solar Powered warning light system                                              |
|---------------------------------------|-------------------------------------------------------------------------------------------------|
| Applications:                         | Warning systems for new and retrofitted road signs, marine navigations, and pedestrian warnings |
| Housing:                              | Aluminium                                                                                       |
| Lamp:                                 | 5 Watt LED                                                                                      |
| Warranty:                             | 2 Years                                                                                         |